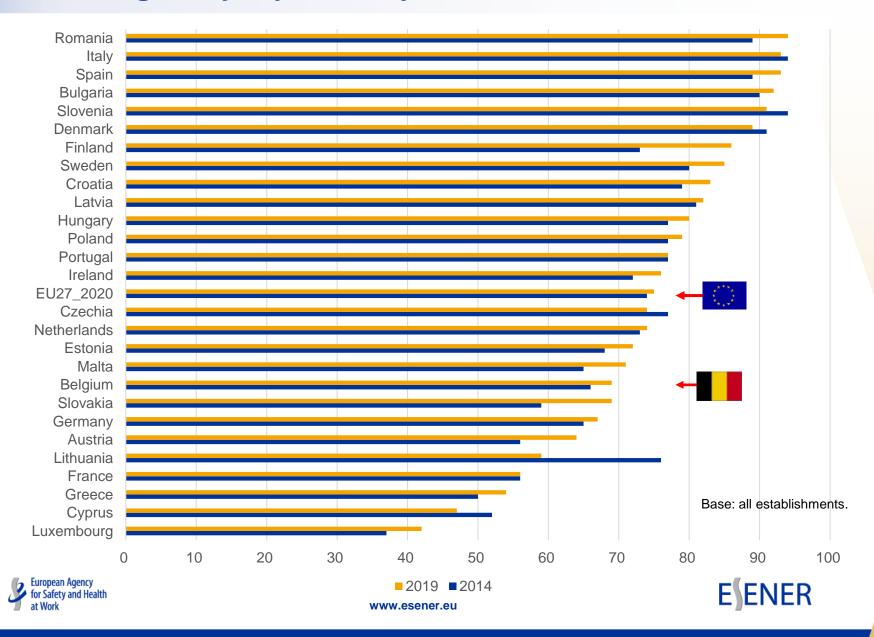

### 3. ESENER 2019 – Workplace risk assessments carried out regularly, by country, 2014-2019 (% estab.)