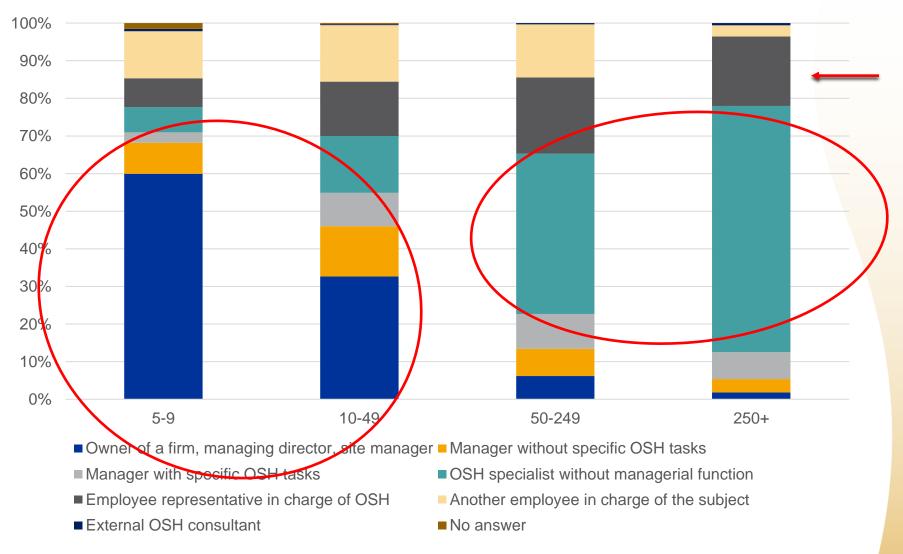

### Who did we interview?

### 'Person who knows best how health and safety is managed at the worklplace'

www.esener.eu

#### 2. ESENER 2019 Respondent – Belgium (in %)

'Person who knows most about safety and health at the workplace'