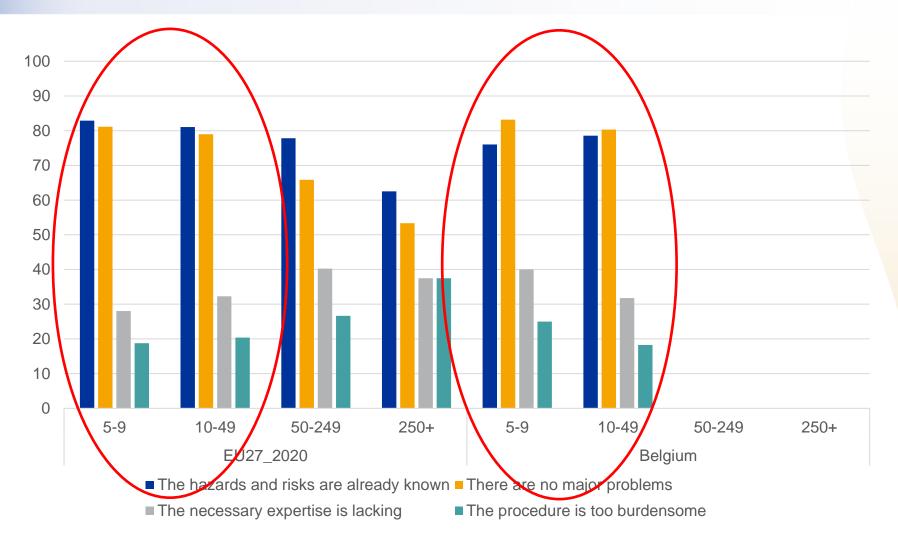

## Why do some enterprises not manage risks?

www.esener.eu

23

3. Reasons why workplace risk assessments are not carried out regularly, by size, 2019 (% estab., EU27\_2020 and Belgium)

Base: establishments in the EU27\_2020 and Belgium that do not carry out risk assessments regularly.