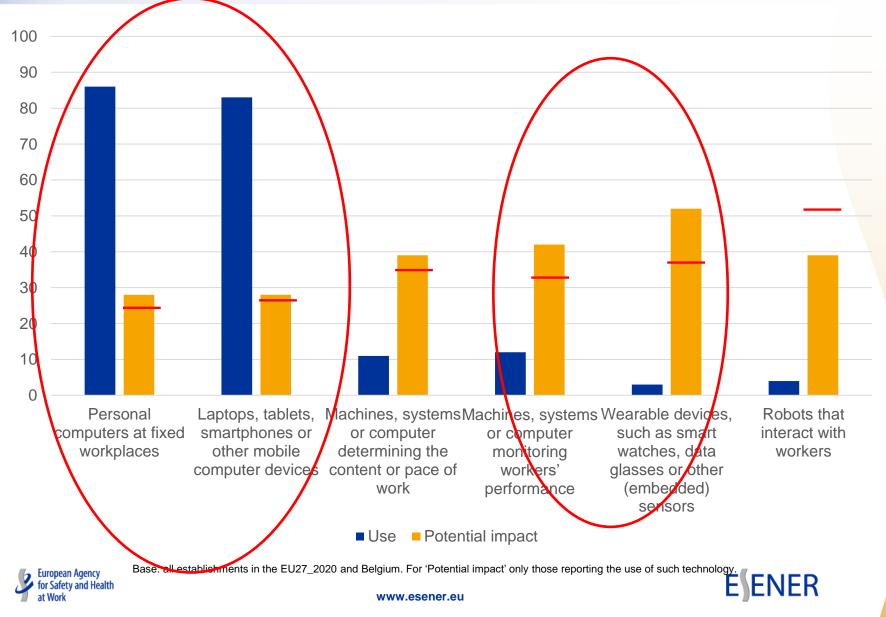

### 3. ESENER 2019– Digital technologies and potential impacts on OSH, 2019 (% estab., Belgium and EU27\_2020)