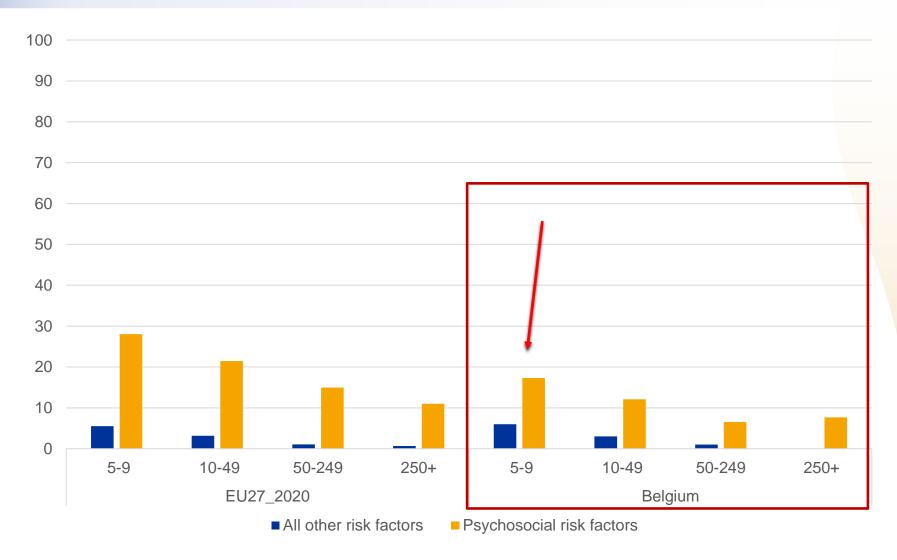

## 3. ESENER 2019 – Risk factors present in the establishment, 2019 (% establishments, Belgium and EU27\_2020)

Base: all establishments in the EU27\_2020 and Belgium.

**ESENER** 

www.esener.eu