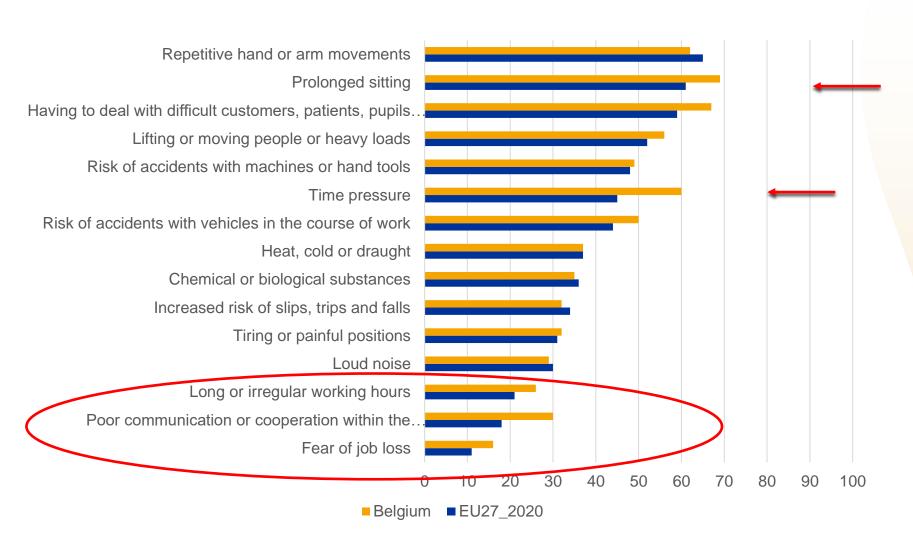

## 3. ESENER 2019 – Risk factors present in the establishment 2014-2019 (% establishments, Belgium)

Safety and Health