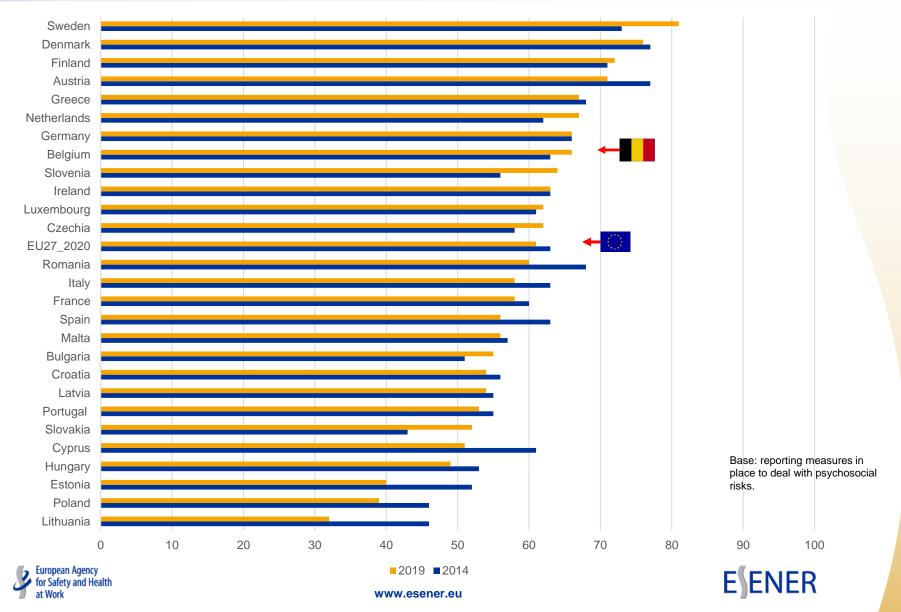

### 3. ESENER 2019 – Worker involvement in measures to address psychosocial risks, by country, 2014-2019 (% establ.)