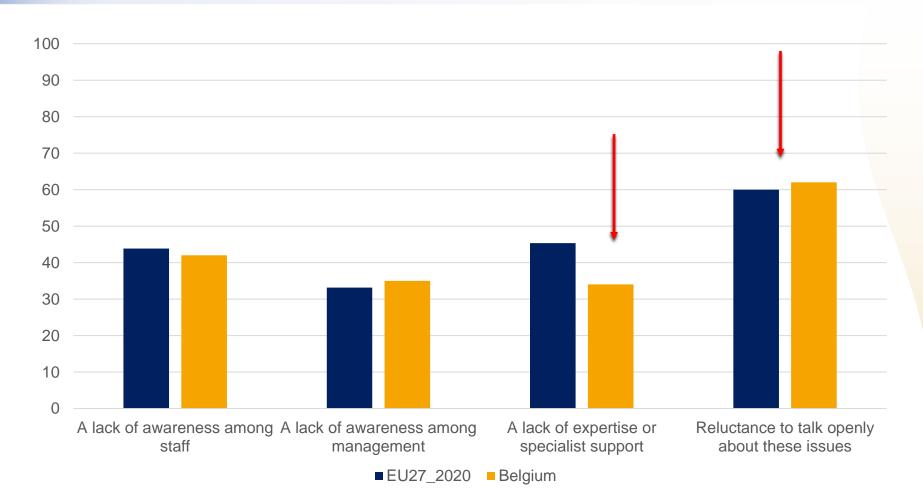

### 3. Major difficulties in addressing health and safety, 2014-2019 (% estab., EU27\_2020 and Belgium)

Base: all establishments in the EU27\_2020 and Belgium.

www.esener.eu