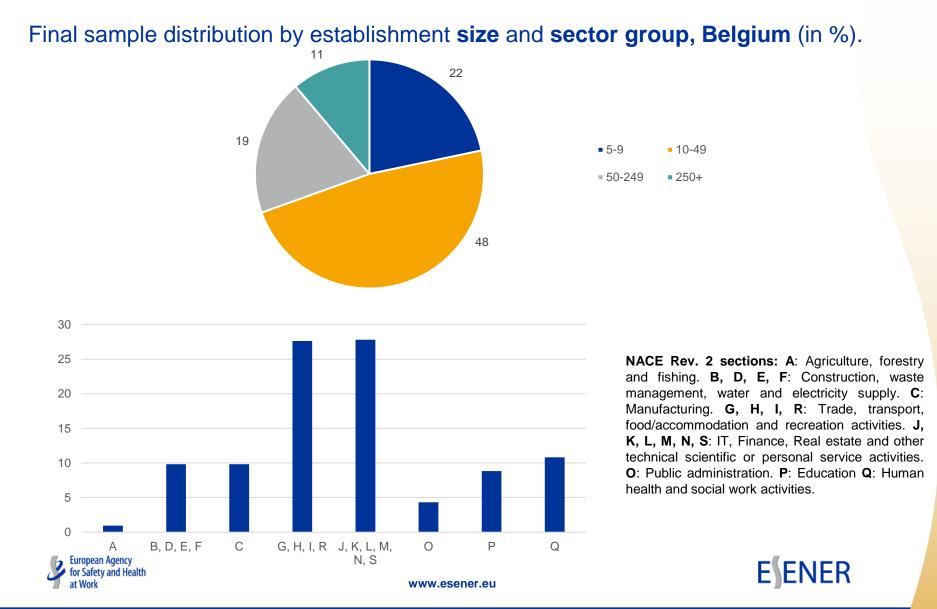

### 2. ESENER-3 (2019) Methodology: sample size

| Country        | Interviews for<br>ESENER-3 | Country         | Interviews for<br>ESENER-3 |
|----------------|----------------------------|-----------------|----------------------------|
| Austria        | 1,503                      | Lithuania       | 754                        |
| Belgium        | 1,506                      | Luxembourg      | 773                        |
| Bulgaria       | 755                        | North Macedonia | 752                        |
| Croatia        | 740                        | Malta           | 453                        |
| Cyprus         | 757                        | Netherlands     | 1,521                      |
| Czech Republic | 1,552                      | Norway          | 1,501 <b>+ 450</b>         |
| Denmark        | 1,513                      | Poland          | 2,250                      |
| Estonia        | 758                        | Portugal        | 1,493                      |
| Finland        | 1,505                      | Romania         | 1,500                      |
| France         | 2,251                      | Serbia          | 751                        |
| Germany        | 2,264                      | Slovakia        | 756                        |
| Greece         | 1,501                      | Slovenia        | 767 <b>+ 300</b>           |
| Hungary        | 1,504                      | Spain           | 2,266                      |
| Iceland        | 753                        | Sweden          | 1,512                      |
| Ireland        | 750 <b>+ 1250</b>          | Switzerland     | 1,502                      |
| Italy          | 2,251                      | United Kingdom  | 2,251                      |
| Latvia         | 756                        | Total           | 45,420                     |