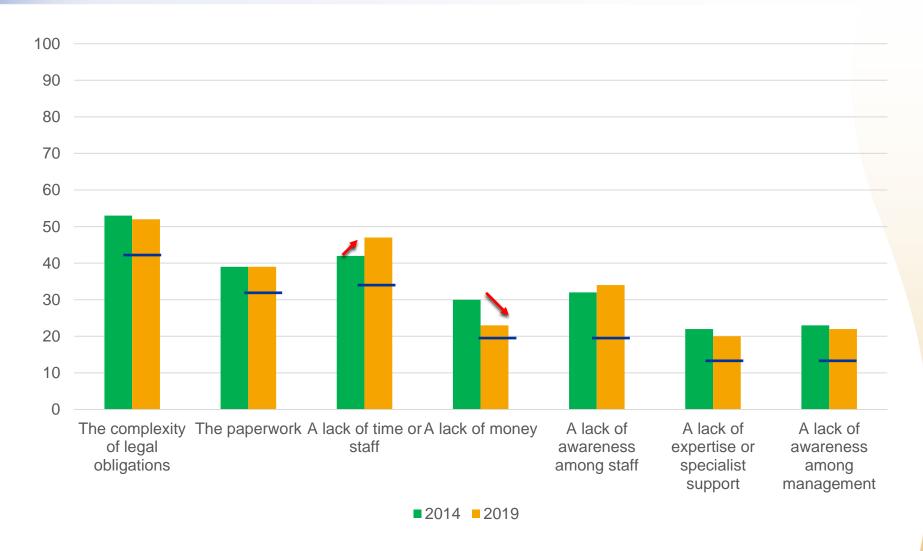

### 3. Major difficulties in addressing health and safety, 2014-2019 (% estab., EU27\_2020 and Belgium)

Base: all establishments in the EU27\_2020 and Belgium.

www.esener.eu