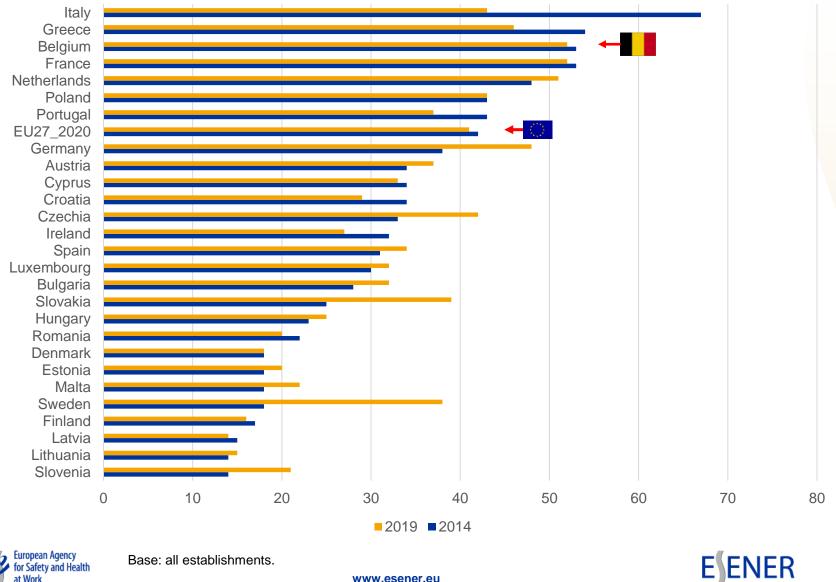

## Why do some enterprises not manage risks?

www.esener.eu

23

3. Reasons why workplace risk assessments are not carried out regularly, by size, 2019 (% estab., EU27\_2020 and Belgium)

Base: establishments in the EU27\_2020 and Belgium that do not carry out risk assessments regularly.