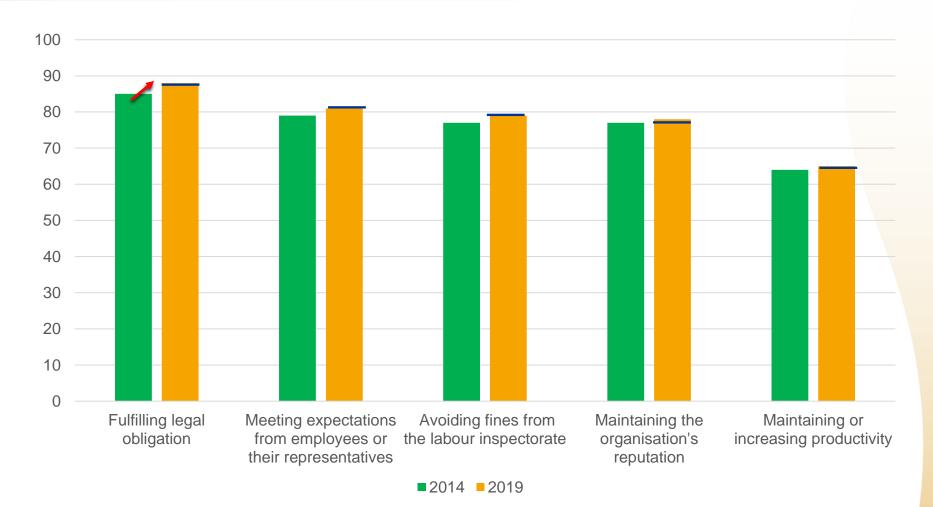

### 3. ESENER 2019 – Major reasons for addressing health and safety (% estab., EU27\_2020 and Belgium)

Base: all establishments in the EU27\_2020 and Belgium.