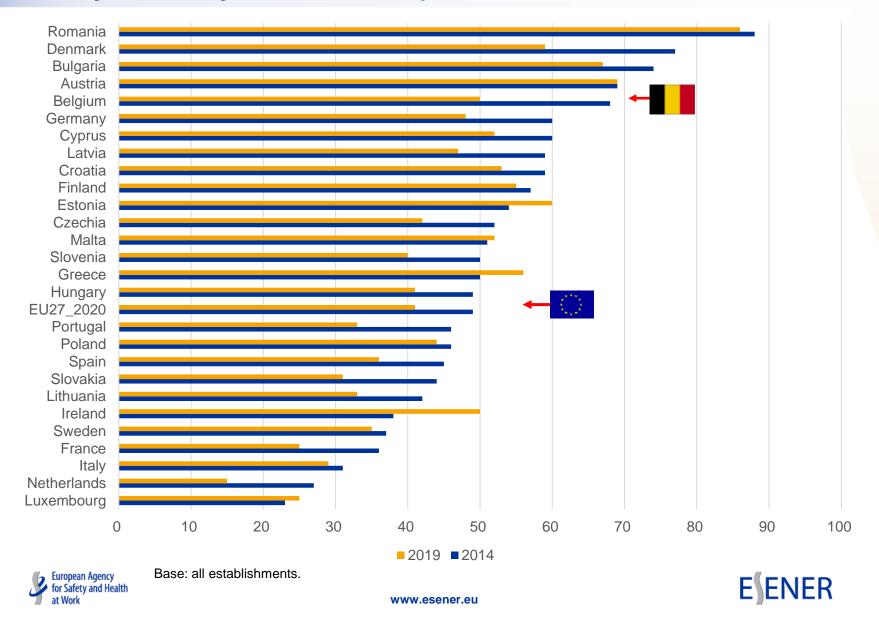

### 3. ESENER 2019 – Visits by the labour inspectorate, by country, 2014-2019 (% establishments)