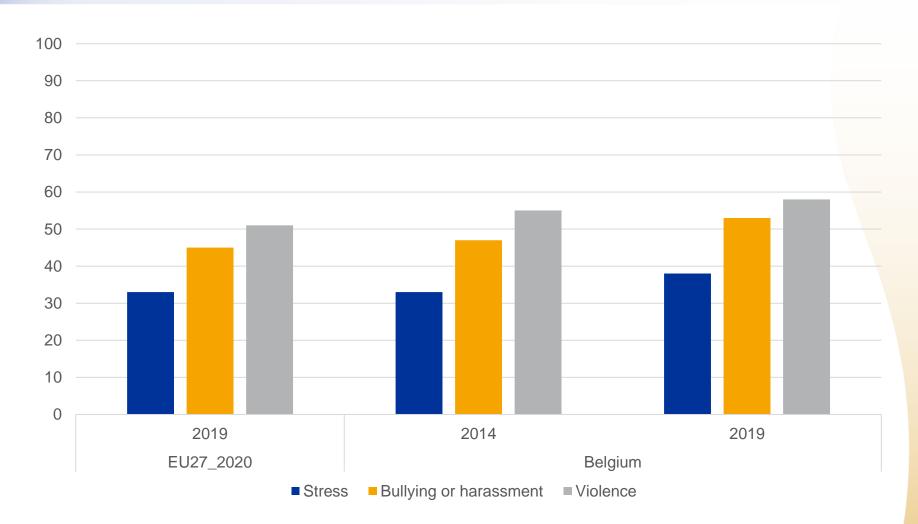

## 3. ESENER 2019 – Risk factors present in the establishment 2014-2019 (% establishments, Belgium)

Safety and Health