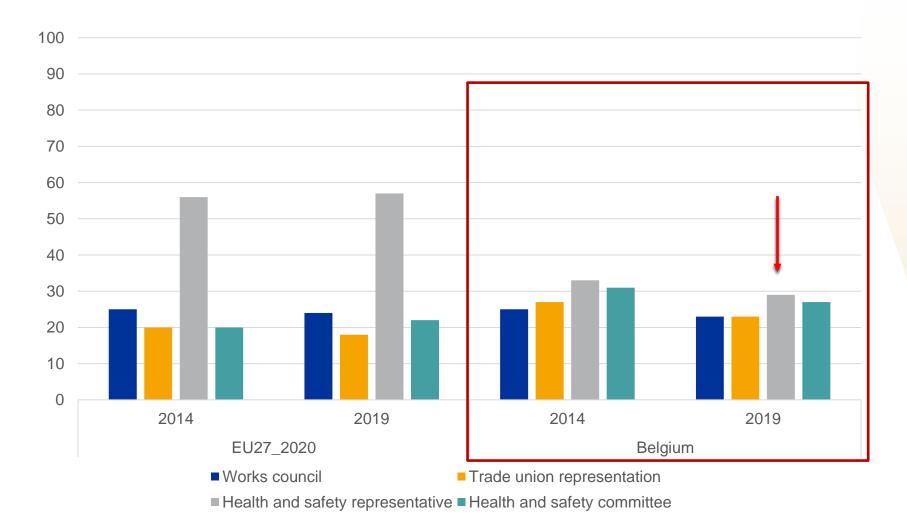

### 3. ESENER 2019 – Appointment of health and safety representatives, by country, 2019 (% establishments)

Base: all establishments.

for Safety and Health

at Work